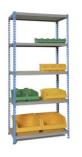

### Description

Where savings matter most

There are times, of course, when you simply don't need high-spec shelving. Where there's just no real need for a wide range of accessories. All you want is good, simple, solid shelving. But don't think that Economy Shelving is a light weight system. These shelves can each hold 80kg when the weight is evenly distributed across the shelf.

## Range

Economy shelving is perfect for duty in janitor's stores, small workshops, maintenance bays, post and stationery rooms - anywhere where neat, tidy space-saving and organised storage is called for. And at Economy prices, you can keep a spare flatpack ready, just in case!

The shelves are available in three types: Painted, Chipboard and Galvanised.

In all cases the uprights are painted blue.

These budget shelves are only available in one size.

Small Part Handling > Economy Shelving