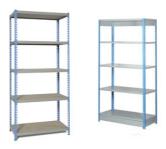

The shelves are available in three types: Painted, Chipboard and Galvanised.

In all cases the uprights are painted blue.

These budget shelves are only available in one size.

Small Part Handling > Economy Shelving

## **Specifications**

Small Part Handling > Economy Shelving

Height: 2000 mm

Width: 1000 mm

Shelf depth: 450 mm