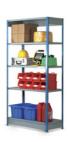

### Description

Where savings matter most

There are times, of course, when you simply don't need high-spec shelving. Where there's just no real need for a wide range of accessories. All you want is good, simple, solid shelving. But don't think that Economy Shelving is a light weight system. These shelves can each hold 80kg when the weight is evenly distributed across the shelf.

## Range

Economy shelving is perfect for duty in janitor's stores, small workshops, maintenance bays, post and stationery rooms - anywhere where neat, tidy space-saving and organised storage is called for. And at Economy prices, you can keep a spare flatpack ready, just in case!

The shelves are available in three types: Painted, Chipboard and Galvanised.

In all cases the uprights are painted blue.

These budget shelves are only available in one size.

Small Part Handling > Economy Shelving