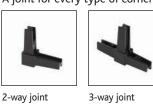

Step 2

accessories

Three simple steps ...

Make a sketch of the item you need and cut the tube to the required lengths

A joint for every type of corner

3-way corner joint Double shelf support

Fit the corner joints and any

Single shelf

support

Step 3

Complete your design

Removable shelf support

۲

ioint

6-way corner joint