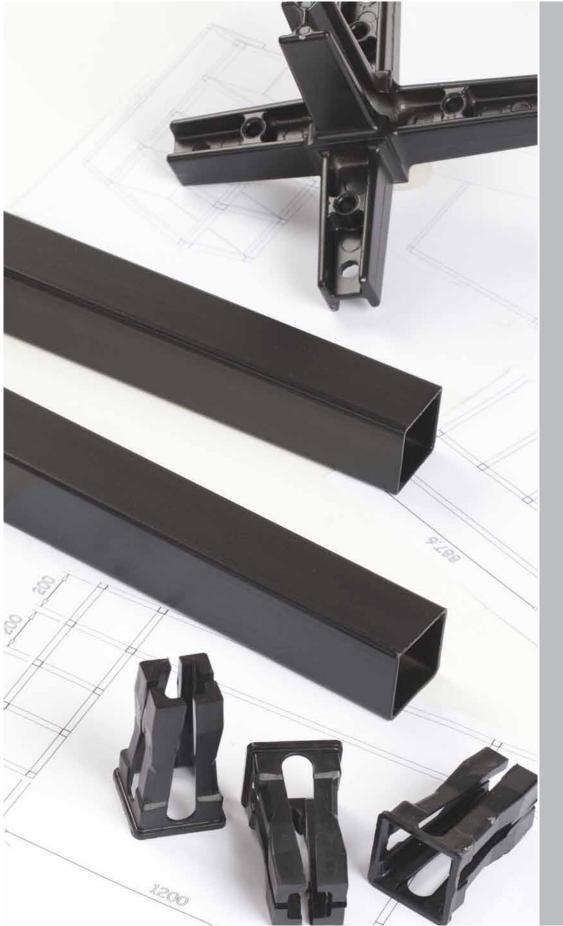

## Speedframe Construction Kit

The speedy way to be individual

۲

۲

- Speedframe is the simple solution for purpose made benches, trollies, display stands and a host of other items
- 25mm steel tube available in black or grey plus an alloy option
- Standard tube length 3048mm - other sizes to order
- Separate inserts mean that the connector joints can be reused
- Full range of accessories available

( )

Speedframe is the no-fuss way to build strong frameworks. Simply cut the tube to length and tap in the joints for a smooth, snag-free structure. Add a few accessories and the framework becomes a bench, a trolley or display stand - all made to measure. Speedframe allows you to design and build your own frameworks, or if you prefer we can prefabricate the units for you and assemble them on site. Put your ideas to the test with Speedframe.

4-way joint

Black, White or

Clear Inserts

5-way corner

joint

Hammer

Adjustable foot

Accessories

End caps - plastic or metal

Plastic shelf spacer Anchor plate

glazing extrusions

Plan it... Cut it... Build it... Use it... Adapt it...

۲

**Dexion Comino Ltd** Oak Tree House Waterside Hanbury Road Stoke Prior Bromsgrove B6O 4FD United Kingdom