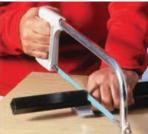

( )

Speedframe is the no-fuss way to build strong frameworks. Simply cut the tube to length and tap in the joints for a smooth, snag-free structure. Add a few accessories and the framework becomes a bench, a trolley or display stand - all made to measure. Speedframe allows you to design and build your own frameworks, or if you prefer we can prefabricate the units for you and assemble them on site. Put your ideas to the test with Speedframe.

Step 2

accessories

Three simple steps ...

Make a sketch of the item you need and cut the tube to the required lengths

A joint for every type of corner

3-way corner joint Double shelf support

Fit the corner joints and any