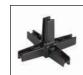

Single shelf

support

Step 3

Complete your design

Removable shelf support

۲

ioint

6-way corner joint

4-way joint

Black, White or

Clear Inserts

5-way corner

joint

Hammer

Adjustable foot

Accessories